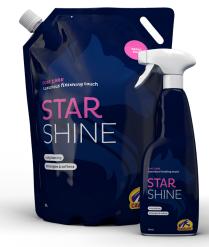

# STAR SHINE

Cavalor Star Shine is a long-lasting hair conditioner with a unique and pleasant aroma. Cavalor Star Shine gives your horse's coat a brilliant gloss, adds volume to the hair and keeps mane and tail tangle-free for up to a week.

#### STORAGE

Keep out of reach of children.

| # PER OUTER PACKAGING | DESCRIPTION                        |            | BAR CODE        |
|-----------------------|------------------------------------|------------|-----------------|
| 10                    | STAR SHINE<br>500 ML / 16.9 fl.oz. | SPRAY      | 5 425016 902028 |
| 5                     | STAR SHINE<br>2 L / 67.6 fl.oz.    | REFILL BAG | 5 425016 901908 |