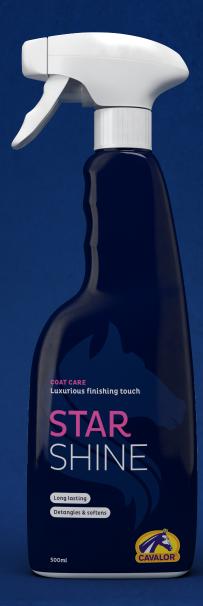

# STAR SHINE

Cavalor Star Shine is a long-lasting hair conditioner with a unique and pleasant aroma. Cavalor Star Shine gives your horse's coat a brilliant gloss, adds volume to the hair and keeps mane and tail tangle-free for up to a week.

### **CAVALOR** STAR SHINE

**DESCRIPTION** White liquid

## DIRECTIONS FOR USE

Preferably immediately following a bath, spray Cavalor Star Shine on your horse's wet mane, tail and coat. For best results, rub down the horse's coat with a wool or cotton cloth afterwards.